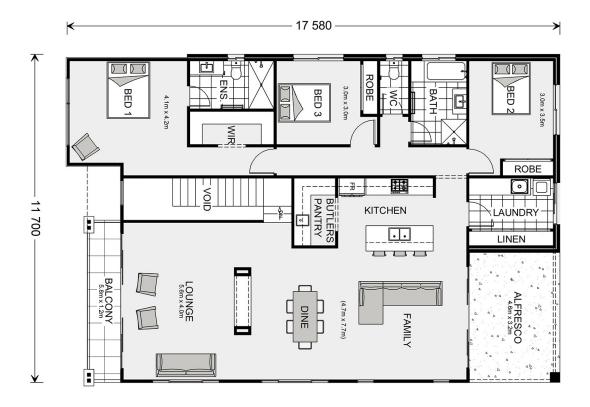

## Stamford 285

Lot 21 Riparian Way, Ormeau

Land Area: 679 m<sup>2</sup>

Contact Dale Griffiths on 0416082920

## **Inclusions:**

- + Other Designs and Facades Available
- + Resort Facade Included
- + 2590 Ceilings Up and Down
- + Carpets ,Tiles and Exposed Agg Driveway
- + 7 Star Energy Rating and NCC Approved
- + Colourbond Roof with Anticon Blanket