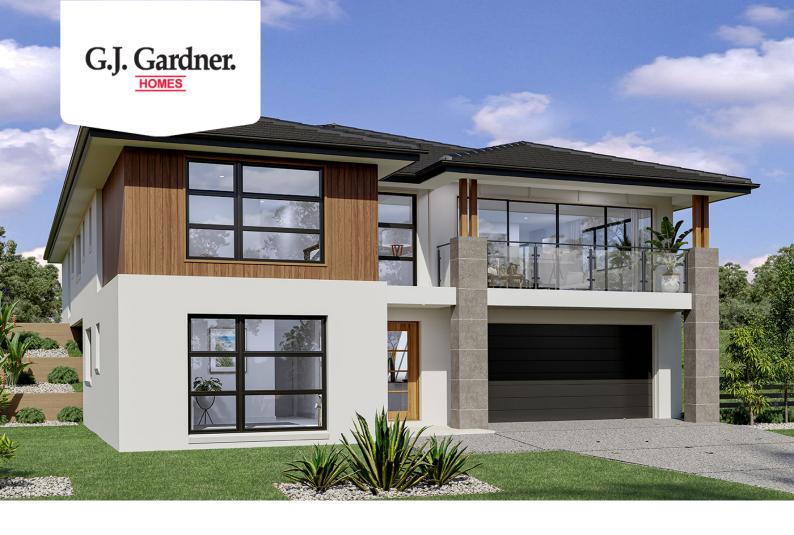

## Stamford 285

Lot 21 Riparian Way, Ormeau

Land Area: 679 m<sup>2</sup>

Contact Dale Griffiths on 0416082920

## **Inclusions:**

- + Other Designs and Facades Available
- + Resort Facade Included
- + 2590 Ceilings Up and Down
- + Carpets ,Tiles and Exposed Agg Driveway
- + 7 Star Energy Rating and NCC Approved
- + Colourbond Roof with Anticon Blanket