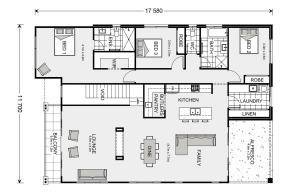

## Stamford 285

Lot 21 Riparian Way, Ormeau

Land Area: 679 m<sup>2</sup>

Contact Dale Griffiths on 0416082920

## **Inclusions:**

- + Other Designs and Facades Available
- + Resort Facade Included
- + 2590 Ceilings Up and Down
- + Carpets ,Tiles and Exposed Agg Driveway
- + 7 Star Energy Rating and NCC Approved
- + Colourbond Roof with Anticon Blanket