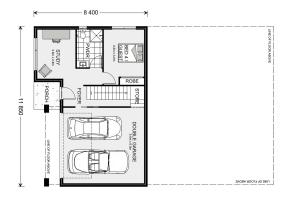

## Stamford 285

Lot 21 Riparian Way, Ormeau

Land Area: 679 m<sup>2</sup>

Contact Dale Griffiths on 0416082920

## **Inclusions:**

- + Other Designs and Facades Available
- + Resort Facade Included
- + 2590 Ceilings Up and Down
- + Carpets ,Tiles and Exposed Agg Driveway
- + 7 Star Energy Rating and NCC Approved
- + Colourbond Roof with Anticon Blanket