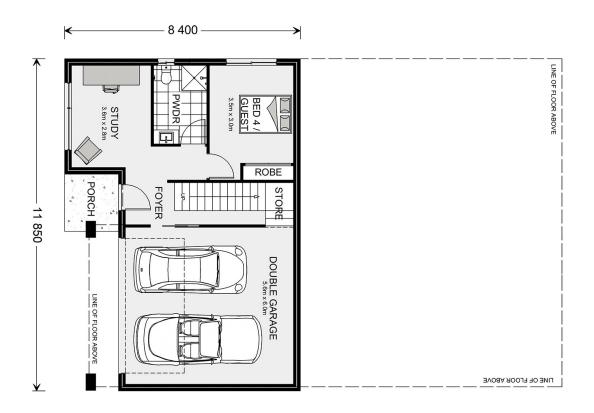

## Stamford 285

Lot 21 Riparian Way, Ormeau

Land Area: 679 m<sup>2</sup>

Contact Dale Griffiths on 0416082920

## **Inclusions:**

- + Other Designs and Facades Available
- + Resort Facade Included
- + 2590 Ceilings Up and Down
- + Carpets ,Tiles and Exposed Agg Driveway
- + 7 Star Energy Rating and NCC Approved
- + Colourbond Roof with Anticon Blanket